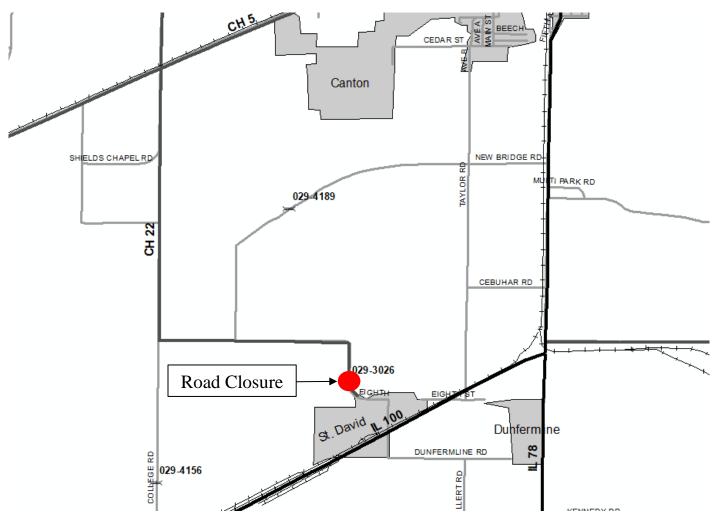

## Press Release - CH 22 Road Closure

**DATE:** May 21<sup>st</sup>, 2025

**TO:** Fulton County Road Users

**FROM:** Keith Munter, County Engineer

**SUBJECT:** County Highway 22 Road Closure

County Highway 22, located North of St. David, will be closed starting Monday, June 2<sup>nd</sup>, 2025, and is expected to remain closed through October 3<sup>rd</sup>, 2025; as Otto Baum Company will be constructing a new bridge over Big Creek. We appreciate your cooperation and advise all traffic to seek an alternative route.