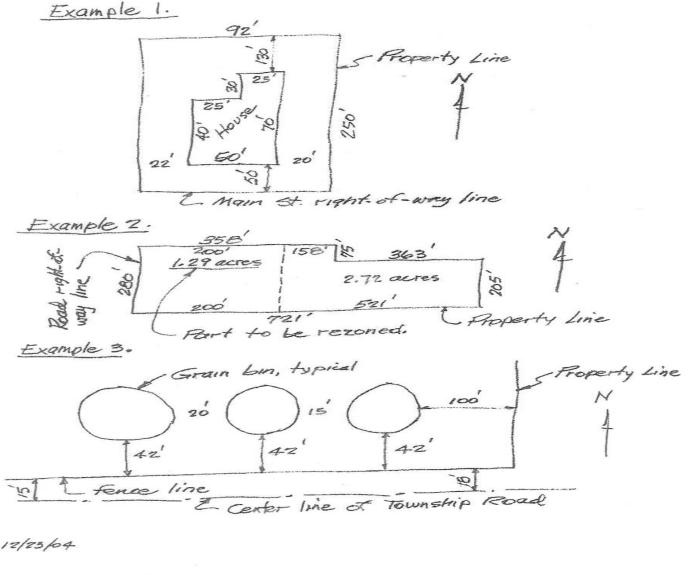

Please give <u>detailed</u> driving directions to the property:

On the next page, provide a detailed sketch or aerial photograph of the property boundary with all dimensions, and the location of the request with dimensions to the sides of the property, as shown on the example sketches below. If there are structures, obstructions, or topographic features

property, as shown on the example sketches below. If there are structures, obstructions, or topographic features on the property that are a factor in the request, then they should be shown in the sketch with dimensions to the property lines or other lines.