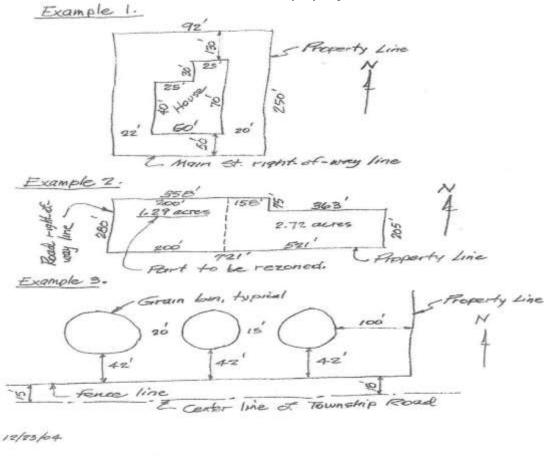

Please give **detailed** driving directions to the property:

On the next page, provide a detailed sketch or aerial photograph of the property boundary with all dimensions, and the location of the request with dimensions to the sides of the property, as shown on the example sketches below. If there are structures, obstructions, or topographic features on the property that are a factor in the request, then they should be shown in the sketch with dimensions to the property lines or other lines.